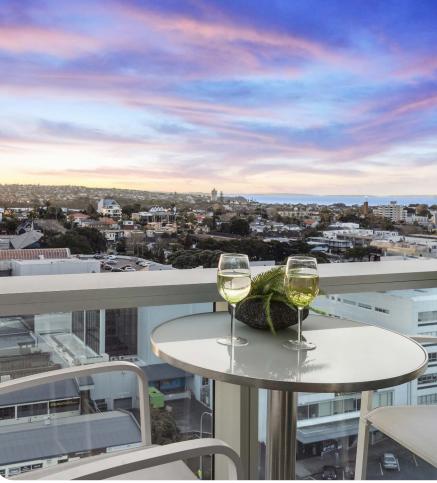

## Scenic Sanctuary The Sentinel

A real scene stealer on the 11th floor of the fabulous Sentinel. Filled with light and beautiful ambience enjoying the sunsets and views from the Hauraki Gulf, tranquil Lake Pupuke, the Waitakeres and city scape and harbour, you will never be bored with this entertaining panorama. Two bedrooms, two bathrooms, north facing balcony overlooking the 25m pool, spa and podium. Enjoy the fabulous, easy lifestyle in this popular high rise resort. So secure, with friendly concierge to assist with your needs, world class amenities all right smack in the hub of Vibrant Takapuna and right by the beach. Everything you could wish for is at your fingertips. Cafes, restaurants, shopping mall, movies, Sunday markets, plus much more. Two secure car parks and a storage locker for the extras. Time to downsize now and walk in to your new lock and leave life, leaving you free to travel, work, play. Currently rented at \$890 per week. Price includes all furniture (different furniture to pictured).