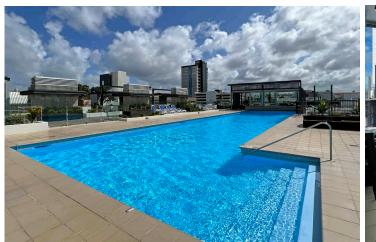

## Scenic Sanctuary The Sentinel

A real scene stealer on the 11th floor of the fabulous Sentinel. Filled with light and beautiful ambience enjoying the sunsets and views from the Hauraki Gulf, tranquil Lake Pupuke, the Waitakeres and city scape and harbour, you will never be bored with this entertaining panorama. Two bedrooms, two bathrooms, north facing balcony overlooking the 25m pool, spa and podium. Enjoy the fabulous, easy lifestyle in this popular high rise resort. So secure, with friendly concierge to assist with your needs, world class amenities all right smack in the hub of Vibrant Takapuna and right by the beach. Everything you could wish for is at your fingertips. Cafes, restaurants, shopping mall, movies, Sunday markets, plus much more. Two secure car parks and a storage locker for the extras. Time to downsize now and walk in to your new lock and leave life, leaving you free to travel, work, play. Currently rented at \$890 per week. Price includes all furniture (different furniture to pictured).

Facilities: Swimming pool, spa, sauna, gym,

concierge, BBQ area.