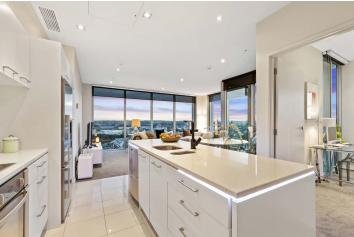

## Scenic Sanctuary The Sentinel

A real scene stealer on the 11th floor of the fabulous Sentinel. Filled with light and beautiful ambience enjoying the sunsets and views from the Hauraki Gulf, tranquil Lake Pupuke, the Waitakeres and city scape and harbour, you will never be bored with this entertaining panorama. Two bedrooms, two bathrooms, north facing balcony overlooking the 25m pool, spa and podium. Enjoy the fabulous, easy lifestyle in this popular high rise resort. So secure, with friendly concierge to assist with your needs, world class amenities all right smack in the hub of Vibrant Takapuna and right by the beach. Everything you could wish for is at your fingertips. Cafes, restaurants, shopping mall, movies, Sunday markets, plus much more. Two secure car parks and a storage locker for the extras. Time to downsize now and walk in to your new lock and leave life, leaving you free to travel, work, play. Currently rented at \$890 per week. Price includes all furniture (different furniture to pictured).

Body Corporate: \$12,042.00 p.a

Interior: 2 bedrooms, 2 bathrooms, open-plan living
 Carparks: 2 secure carparks (plus a storage locker)
 Carparks: Fixed floor coverings, light fittings, fridge/

freezer, blinds, smoke detectors, wall oven, cooktop, rangehood, dishwasher, waste disposal unit, fridge/freezer, microwave, heated towel rails, extractor fans, heat pump, washing machine/dryer combo, TV

Facilities: Swimming pool, spa, sauna, gym,

concierge, BBQ area.