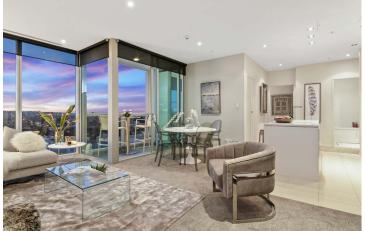

## Scenic Sanctuary The Sentinel

A real scene stealer on the 11th floor of the fabulous Sentinel. Filled with light and beautiful ambience enjoying the sunsets and views from the Hauraki Gulf, tranquil Lake Pupuke, the Waitakeres and city scape and harbour, you will never be bored with this entertaining panorama. Two bedrooms, two bathrooms, north facing balcony overlooking the 25m pool, spa and podium. Enjoy the fabulous, easy lifestyle in this popular high rise resort. So secure, with friendly concierge to assist with your needs, world class amenities all right smack in the hub of Vibrant Takapuna and right by the beach. Everything you could wish for is at your fingertips. Cafes, restaurants, shopping mall, movies, Sunday markets, plus much more. Two secure car parks and a storage locker for the extras. Time to downsize now and walk in to your new lock and leave life, leaving you free to travel, work, play. Currently rented at \$890 per week. Price includes all furniture (different furniture to pictured).

Body Corporate: \$12,042.00 p.a

Interior: 2 bedrooms, 2 bathrooms, open-plan living
 Carparks: 2 secure carparks (plus a storage locker)
 Carparks: Fixed floor coverings, light fittings, fridge/

freezer, blinds, smoke detectors, wall oven, cooktop, rangehood, dishwasher, waste disposal unit, fridge/freezer, microwave, heated towel rails, extractor fans, heat pump, washing machine/dryer combo, TV