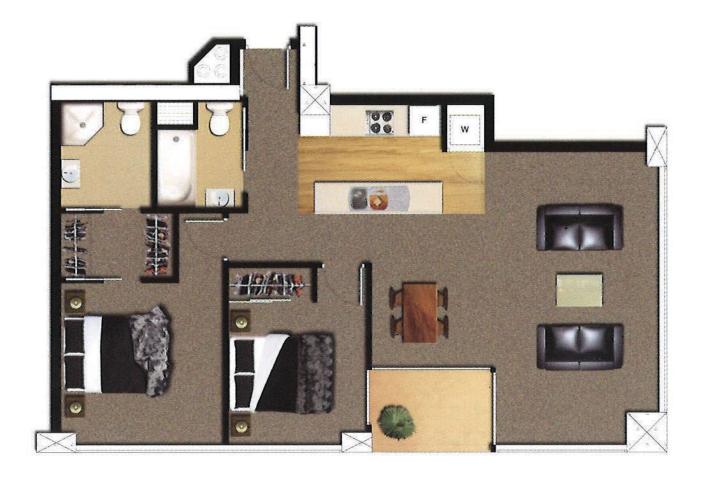

## premium.co.nz/80097 PRICE | \$1,275,000

Title: Unit 1106 and 1/117 share of Accessory

Unit 1 and Accessory Unit 1106, S1106 Deposited Plan 396711. CT 385618

Floor Area: 85 sqm (approx)

Rates: \$3,430.09 p.a

Body Corporate: \$12,042.00 p.a

Interior: 2 bedrooms, 2 bathrooms, open-plan living
 Carparks: 2 secure carparks (plus a storage locker)
 Carparks: Fixed floor coverings, light fittings, fridge/

freezer, blinds, smoke detectors, wall oven, cooktop, rangehood, dishwasher, waste disposal unit, fridge/freezer, microwave, heated towel rails, extractor fans, heat pump, washing machine/dryer combo, TV