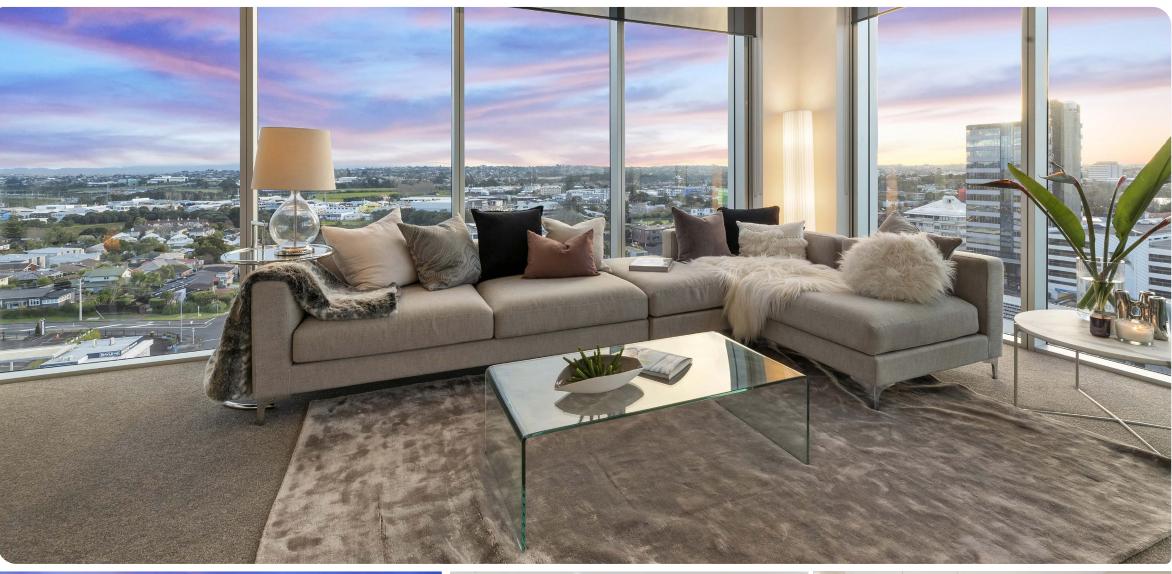

## Scenic Sanctuary The Sentinel

A real scene stealer on the 11th floor of the fabulous Sentinel. Filled with light and beautiful ambience enjoying the sunsets and views from the Hauraki Gulf, tranquil Lake Pupuke, the Waitakeres and city scape and harbour, you will never be bored with this entertaining panorama. Two bedrooms, two bathrooms, north facing balcony overlooking the 25m pool, spa and podium. Enjoy the fabulous, easy lifestyle in this popular high rise resort. So secure, with friendly concierge to assist with your needs, world class amenities all right smack in the hub of Vibrant Takapuna and right by the beach. Everything you could wish for is at your fingertips. Cafes, restaurants, shopping mall, movies, Sunday markets, plus much more. Two secure car parks and a storage locker for the extras. Time to downsize now and walk in to your new lock and leave life, leaving you free to travel, work, play. Currently rented at \$890 per week. Price includes all furniture (different furniture to pictured).

Body Corporate: \$12,042.00 p.a

Interior: 2 bedrooms, 2 bathrooms, open-plan living
 Carparks: 2 secure carparks (plus a storage locker)
 Carparks: Fixed floor coverings, light fittings, fridge/

freezer, blinds, smoke detectors, wall oven, cooktop, rangehood, dishwasher, waste disposal unit, fridge/freezer, microwave, heated towel rails, extractor fans, heat pump, washing machine/dryer combo, TV

Facilities: Swimming pool, spa, sauna, gym,

concierge, BBQ area.